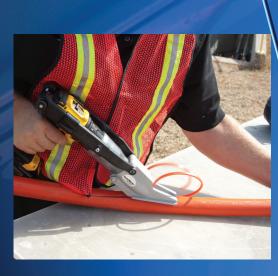

## Turho Slitter by Condux®

Turbo Slitter

The TurboSlitter™ from Condux can easily split HDPE pipe with wall thicknesses ranging from 0.097 to 0.216 inches! Available in two styles, pneumatic and cordless drill attachment. The cordless drill attachment quickly adjusts to fit almost any rechargeable drill, 14-volt and larger. Save time and effort on the job with the TurboSlitter from Condux.

Slitter, Turbo Condux Cordless HDPE (08010220)

Blade, Replacement Condux Turbo Slitter (08010203)