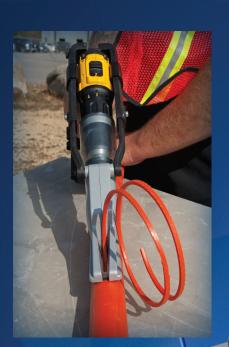

## Turho Slitter by Condux®

Turbo Slitter

The TurboSlitter™ from Condux can easily split HDPE pipe with wall thicknesses ranging from 0.097 to 0.216 inches! Available in two styles, pneumatic and cordless drill attachment. The cordless drill attachment quickly adjusts to fit almost any rechargeable drill, 14-volt and larger. Save time and effort on the job with the TurboSlitter from Condux.

Slitter, Turbo Condux Cordless HDPE (08010220)

Blade, Replacement Condux Turbo Slitter (08010203)