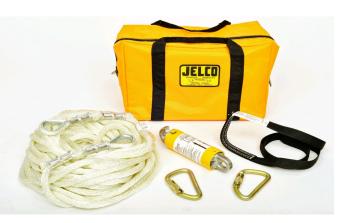

#### Kit Components:

- Manual descent device
- Rope: 100' x 1/2" solid braid nylon
- 1– 1" x 36" Endless sling
- 2– Steel triple-locking carabiners
- Heavy duty nylon carry bag

### Material Specifications:

- Rope: 6,100 lbs
- Endless sling strength: Vertical 500kg, Choker 400kg, Basket 770kg
- Steel carabiner: 3,600 lb. gate strength, 100% proof loaded to 3,600 lb. and minimum breaking load to 5,000 lb